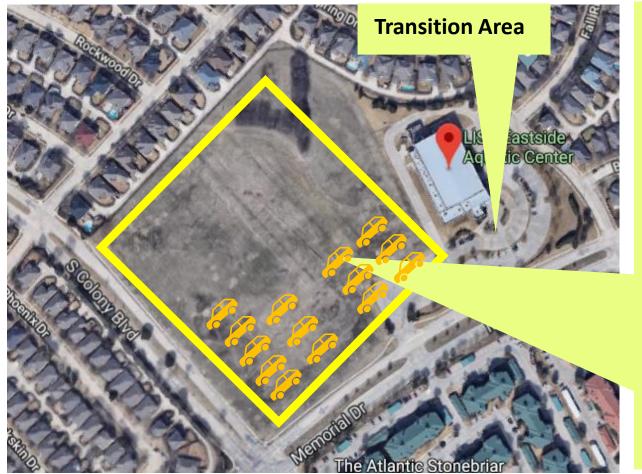

## **Parking at LISD Eastside Aquatic Center:**

Cars parked at LISD <u>will not be allowed to leave</u> the parking lot until after the last bicycle is off the course. That includes 5K runners.

## Parking after 6:45 am:

The parking lot will close at 7:45am, so please note that if you come later, you will have to park in the surrounding neighborhood and walk to the facility. Parking is available on S. Colony, south of Memorial Drive. Please do not park on the race course.

Parking at LISD Eastside
Aquatic Center: Cars parked
at LISD will not be allowed
to leave the parking lot until
after the last bicycle is off
the course.

You may find parking in the surrounding neighborhood but please do not park on the race course.

That includes 5K runners.

Please follow this pattern of parking for easy exiting.